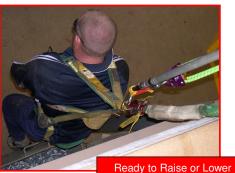

As the TITAN RESCUE POLE does not involve complicated knots or mechanical procedures, it is extremely simple and safe to use. All that is required is for the operator to do the following:

- Remove the system from its storage tube and release the velcro 1. straps
- 2. Insert the karabiner into the clip on the extension pole
- 3. Attach the pulley system to an anchorage point
- 4. Extend the pole and pulleys as required
- Slip the karabiner through the harness D-ring and pull to release 5. from the pole
- Use the free end of the pulley system to raise or lower the person 6.
- 7. Pack the system away in readiness for next time