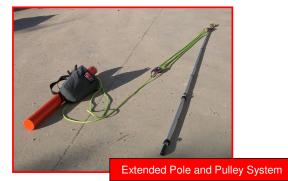

As the TITAN RESCUE POLE does not involve complicated knots or mechanical procedures, it is extremely simple and safe to use. All that is required is for the operator to do the following:

- Remove the system from its storage tube and release the velcro 1. straps
- 2. Insert the karabiner into the clip on the extension pole
- 3. Attach the pulley system to an anchorage point
- 4. Extend the pole and pulleys as required
- Slip the karabiner through the harness D-ring and pull to release 5. from the pole
- Use the free end of the pulley system to raise or lower the person 6.
- 7. Pack the system away in readiness for next time