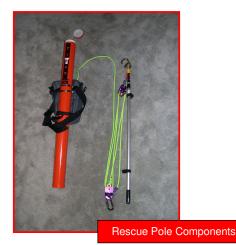

## TITAN RESCUE POLE SYSTEM INCLUDES:

Carry Case, Rope Bag, Extension Pole, Karabiners (2), Rescue Rope, Pulleys (2), Anchor Strap, Instruction Sheet, Inspection Record

## TITAN RESCUE POLE SPECIFICATIONS:

Carry Case: Extension Pole: Karabiner: Rescue Rope: Pulleys: Anchor Strap: **Rescue Capacity:** Manufacturer:

Hard plastic outer for components, soft bag for ropes Aluminium, 1.1 to 3.6m 25mm Opening Auto Locking Gate Kermantel, 9mm, Minimum Breaking Strength 19kN Mild Steel Polyester, 25mm 150kg Hallweld Bennett, Wingfield, South Australia